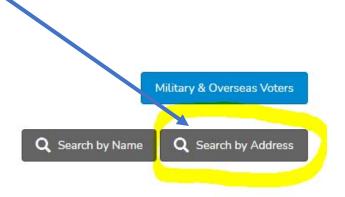

To find your ward by your address, go to: <a href="www.myvote.wi.gov">www.myvote.wi.gov</a>, click on <a href="www.myvote.wi.g

| My<br>Voter Info | Find<br>My Polling<br>Place | What's<br>On My Ballot | Update<br>My Name or<br>Address | Register<br>To Vote | Vote<br>Absentee By<br>Mail | Track<br>My Ballot | Vote<br>Absentee In<br>Person |
|------------------|-----------------------------|------------------------|---------------------------------|---------------------|-----------------------------|--------------------|-------------------------------|
|------------------|-----------------------------|------------------------|---------------------------------|---------------------|-----------------------------|--------------------|-------------------------------|