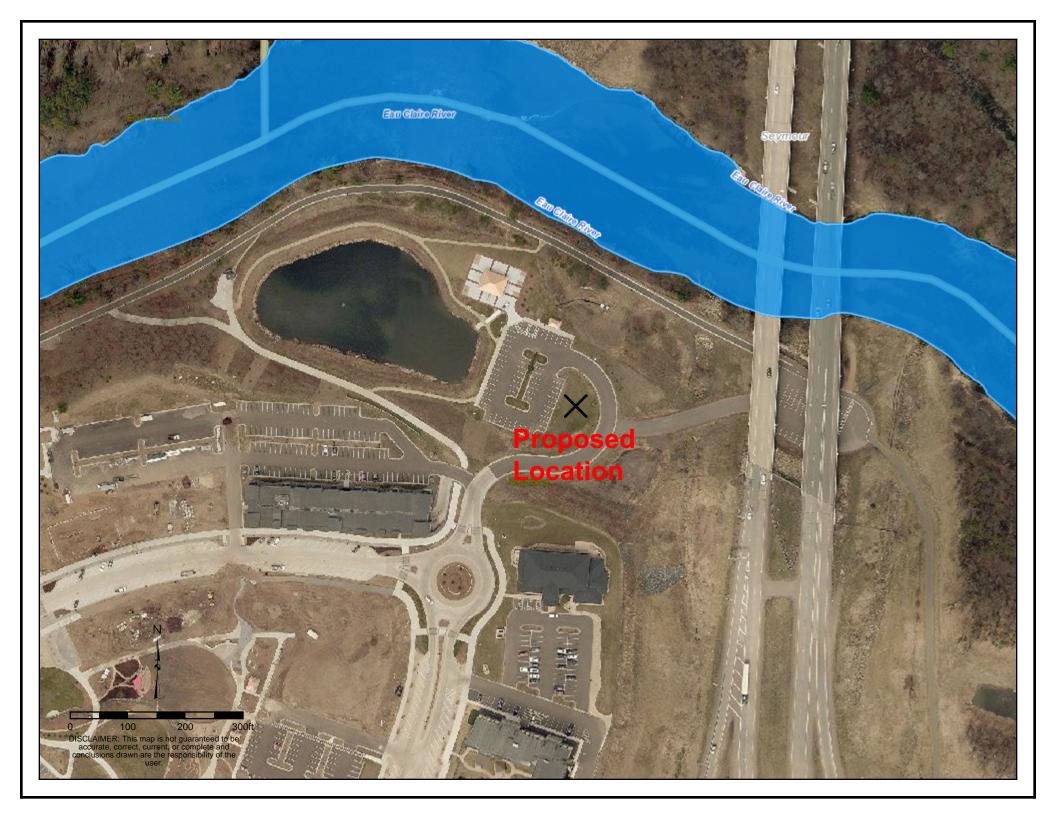

**Item #7** Discuss consider placement of a flag pole in River Prairie Park in conjunction with the Veterans Trail.

The Chippewa Valley Veterans Tribute would like to propose the placement of an oversized flag located on the east side of River Prairie Park. Proposed size of the pole is 80'-130' with the flag being approximately 30'x40'. The flag would act as a "feature" landmark to the upcoming Veterans Tribute that will be breaking ground this year. We would name it "Old Glory" and the intention is to have the flag seen from Highway 53, and to become a landmark representing the Veterans Tribute and surrounding River Prairie Park.